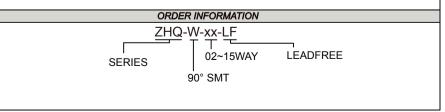

## Ordering Information & Dimensions

| PART NO. | Dimensions |       |
|----------|------------|-------|
|          | Α          | В     |
| ZHQ-W-02 | 1.50       | 4.30  |
| ZHQ-W-03 | 3.00       | 5.80  |
| ZHQ-W-04 | 4.50       | 7.30  |
| ZHQ-W-05 | 6.00       | 8.80  |
| ZHQ-W-06 | 7.50       | 10.30 |
| ZHQ-W-07 | 9.00       | 11.80 |
| ZHQ-W-08 | 10.50      | 13.30 |
| ZHQ-W-09 | 12.00      | 14.80 |
| ZHQ-W-10 | 13.50      | 16.30 |
| ZHQ-W-11 | 15.00      | 17.80 |
| ZHQ-W-12 | 16.50      | 19.30 |
| ZHQ-W-13 | 18.00      | 20.80 |
| ZHQ-W-14 | 19.50      | 22.30 |
| ZHQ-W-15 | 21.00      | 23.80 |