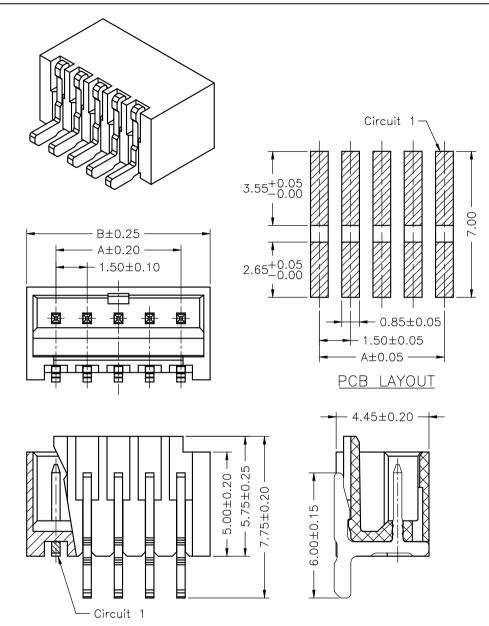

## Ordering Information & Dimensions

| PART NO. | Dimensions |       |
|----------|------------|-------|
|          | Α          | В     |
| ZHQ-W-02 | 1.50       | 4.30  |
| ZHQ-W-03 | 3.00       | 5.80  |
| ZHQ-W-04 | 4.50       | 7.30  |
| ZHQ-W-05 | 6.00       | 8.80  |
| ZHQ-W-06 | 7.50       | 10.30 |
| ZHQ-W-07 | 9.00       | 11.80 |
| ZHQ-W-08 | 10.50      | 13.30 |
| ZHQ-W-09 | 12.00      | 14.80 |
| ZHQ-W-10 | 13.50      | 16.30 |
| ZHQ-W-11 | 15.00      | 17.80 |
| ZHQ-W-12 | 16.50      | 19.30 |
| ZHQ-W-13 | 18.00      | 20.80 |
| ZHQ-W-14 | 19.50      | 22.30 |
| ZHQ-W-15 | 21.00      | 23.80 |

DESCRIPTION: 1.50mm PITCH 90°WAFER-SMT TYPE