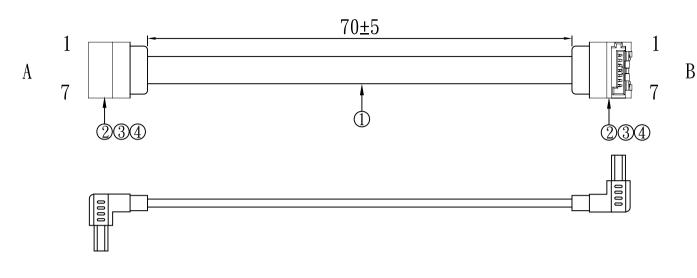

## NOTES:

- 1. ALL DIMENSIONS ARE "mm".
- 2. THE PRODUCT MUST BE COMPLY WITH THE DIRECTIVE OF ROHS.

## **ELECTRICAL TESTING:**

- 1. 100% OPEN/SHORT TEST
- 2. CONTACT RESISTANCE: 5m Ω
- 3. INSULATION RESISTANCE: 5MΩ Min

| 5    |       |                                         |      |       |
|------|-------|-----------------------------------------|------|-------|
| 4    | 胶料    | PVC黑色胶料 45P 环保                          | G    | 10    |
| 3    | 胶料    | PE料 自然色                                 | G    | 3     |
| 2    | Conn  | SERIAL ATA 7P 母座 鍍金5U" 焊線式 不帶彈片         | pcs  | 2     |
| 1    | Cable | UL2725(#26*2C+AL+2D)*2C OD7.8*2.2 外被 紅色 | pcs  | 1     |
| ITEM | MAME  | DESCRIPTION                             | UNIT | Q" TY |