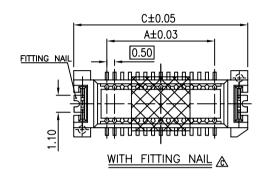

## Notes:

1. Material:

Housing is High Temperature Thermoplastic Terminal is Brass thickness is 0.15 mm

2. Plating:

1.27 um min. Nickel over all Gold Flash all over

- 3. Coplaranity is 0.1 mm max. on datum A
- 4. True-position is 0.1 mm max. on datum B