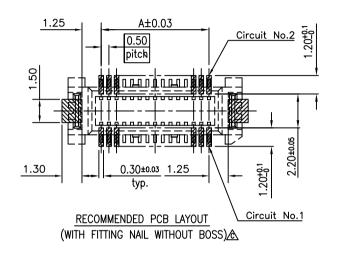

## Notes:

1. Material:

Housing is High Temperature Thermoplastic Terminal is Brass thickness is 0.15 mm

2. Plating:

1.27 um min. Nickel over all Gold Flash all over

- 3. Coplaranity is 0.1 mm max. on datum A
- 4. True-position is 0.1 mm max. on datum B

| P/N               | Ckts | Dim A | Dim B | Dim C |
|-------------------|------|-------|-------|-------|
| NP0518-P07ECR-020 | 20   | 4.50  | 5,24  | 8,80  |
| NP0518-P07ECR-030 | 30   | 7.00  | 7.74  | 11.30 |
| NP0518-P07ECR-040 | 40   | 9.50  | 10.24 | 13.80 |
| NP0518-P07ECR-050 | 50   | 12.00 | 12.74 | 16.30 |
| NP0518-P07ECR-060 | 60   | 14.50 | 15,24 | 18.80 |
| NP0518-P07ECR-070 | 70   | 17.00 | 17.74 | 21.30 |
| NP0518-P07ECR-080 | 80   | 19.50 | 20,24 | 23,80 |