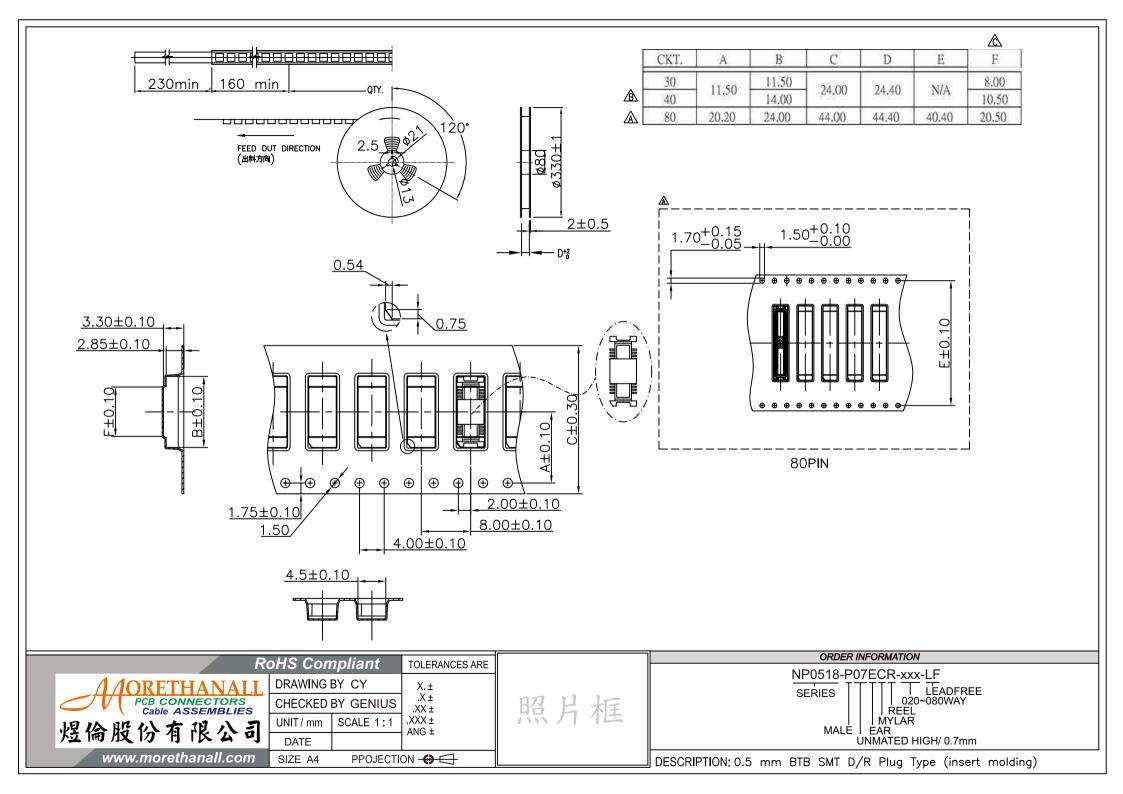

## Notes:

1. Material:

Housing is High Temperature Thermoplastic Terminal is Brass thickness is 0.15 mm

2. Plating:

1.27 um min. Nickel over all Gold Flash all over

- 3. Coplaranity is 0.1 mm max. on datum A
- 4. True-position is 0.1 mm max. on datum B

| P/N               | Ckts | Dim A | Dim B | Dim C |
|-------------------|------|-------|-------|-------|
| NP0518-P07ECR-020 | 20   | 4.50  | 5,24  | 8,80  |
| NP0518-P07ECR-030 | 30   | 7.00  | 7.74  | 11.30 |
| NP0518-P07ECR-040 | 40   | 9.50  | 10.24 | 13.80 |
| NP0518-P07ECR-050 | 50   | 12.00 | 12.74 | 16.30 |
| NP0518-P07ECR-060 | 60   | 14.50 | 15,24 | 18.80 |
| NP0518-P07ECR-070 | 70   | 17.00 | 17.74 | 21.30 |
| NP0518-P07ECR-080 | 80   | 19.50 | 20,24 | 23,80 |