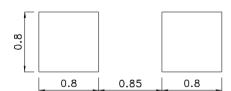

Recommended Soldering Pattern (Units: mm; Tolerance: 0.1)

Tape Dimensions (Units:mm)

**Reel Dimension** 

www.morethanall.com

照片框

DESCRIPTION: