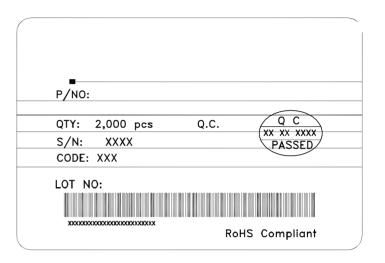

## **Features**

1.6mmX0.8mm SMT LED, 0.65mm thickness.

Low power consumption.

Wide viewing angle.

Ideal for backlight and indicator.

Package: 2000pcs / reel.

Moisture sensitivity level: level 3.

RoHS compliant.