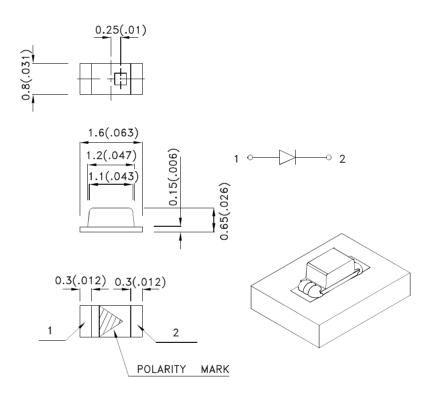

## **Package Dimensions**

## Notes:

- 1. All dimensions are in millimeters (inches).
- 2. Tolerance is 0.1(0.004") unless otherwise noted.
- 3. The specifications, characteristics and technical data described in the datasheet are subject to change without prior notice.
- 4. The device has a single mounting surface. The device must be mounted according to the specifications.