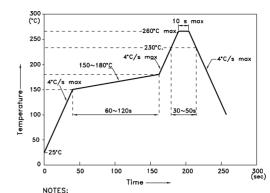

Reflow soldering is recommended and the soldering profile is shown below.

Other soldering methods are not recommended as they might cause damage to the product.

Reflow Soldering Profile For Lead-free SMT Process.

- 1.We recommend the reflow temperature 245°C(+/-5°C).The maximum soldering temperature should be limited to 260°C.

  2.Don't cause stress to the epoxy resin while it is exposed
- to high temperature.

  3.Number of reflow process shall be 2 times or less.