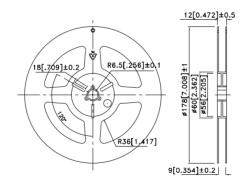

## **Package Dimensions**

## Notes:

- 1. All dimensions are in millimeters (inches).
- 2. Tolerance is 0.1(0.004") unless otherwise noted.
- 3. The specifications, characteristics and technical data described in the datasheet are subject to change without prior notice.
- 4. The device has a single mounting surface. The device must be mounted according to the specifications.

Recommended Soldering Pattern (Units: mm; Tolerance: 0.1)

Tape Dimensions (Units:mm)

**Reel Dimension** 

www.morethanall.com

照片框

DESCRIPTION: