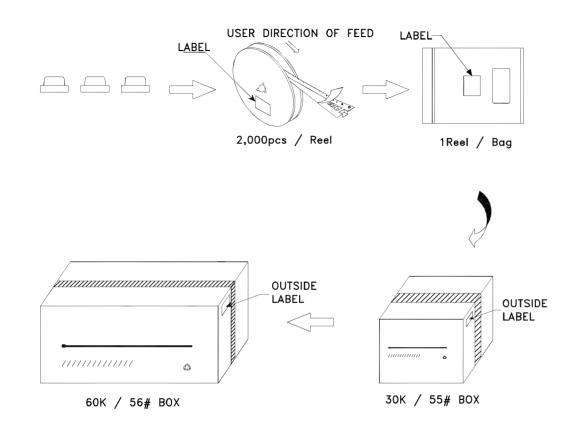

## **Features**

1.6mmX0.8mm SMT LED, 0.65mm thickness.

Low power consumption.

Wide viewing angle.

Ideal for backlight and indicator.

Package: 2000pcs / reel.

Moisture sensitivity level: level 3.

RoHS compliant.