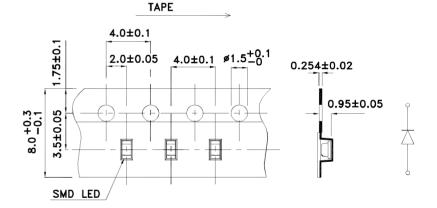

Recommended Soldering Pattern (Units: mm; Tolerance: 0.1)

Tape Dimensions (Units:mm)

**Reel Dimension** 

www.morethanall.com

照片框

DESCRIPTION: