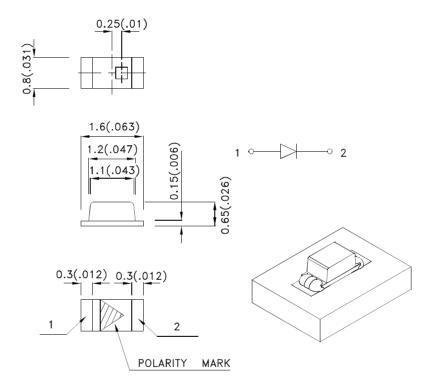

## **Package Dimensions**

## Notes:

- 1. All dimensions are in millimeters (inches).
- 2. Tolerance is 0.1(0.004") unless otherwise noted.
- 3. The specifications, characteristics and technical data described in the datasheet are subject to change without prior notice.
- 4. The device has a single mounting surface. The device must be mounted according to the specifications.