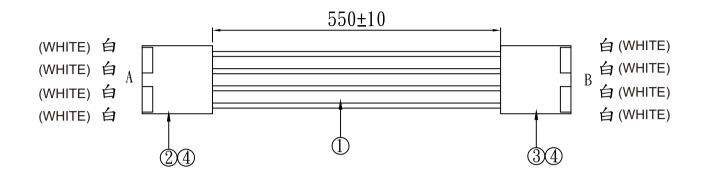

| NO. | SPEC.                              | Q'TY | SUPLIER   | NOTE |
|-----|------------------------------------|------|-----------|------|
| 1   | WIRE:UL1007 #20                    | 4PCS | REI HSING | ROHS |
| 2   | HOUSING:09-50-8041 白(WHITE)        | 1PCS | MOLEX     | ROHS |
| 3   | HOUSING:09-50-3041 透明(TRANSPARENT) | 1PCS | "         | ROHS |
| 4   | TERMINAL:08-50-0106                | 8PCS | "         | ROHS |
|     |                                    |      |           |      |