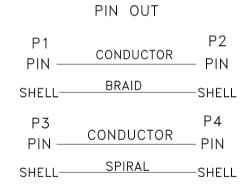

\*\*\*CONSTRUCTION:

1. CABLE: \* RG-59/U(1C/26#+AB50%)+(1C/26#+S55%)\*2F

OD:5.0\*3.0 BLACK JACKET.

\*\*\*CONNECTORS:

2. DC JACK: \* DC JACK5.5\*2.1mm SOLDER TYPE BLACK PBT.

\* SHELL: STEEL WITH NICKEL PLATED.

3. DC PLUG: \* DC PLUG5.5\*2.1\*22mm SOLDER TYPE BLACK PBT.

\* SHELL: STEEL WITH NICKEL PLATED.

4. BNC: \* 75 Ohm BNC CONNECTOR.

\* SHELL: STEEL WITH NICKEL PLATED.

\* PIN CONTACTS: GOLD FLASH OVER NICKEL.

\* INSULATOR: WHITE COLOR POM.

5. HOOD: \* MOLDED: BLACK PVC 45P.

6. TEST: \* CT: 2 Ohm. IS: 5M Ohm.

7. PACKING: \* PACK EACH CABLE IN A POLY BAG.

8. MATERIAL: \* MATERIAL WITH ROHS GRADE.