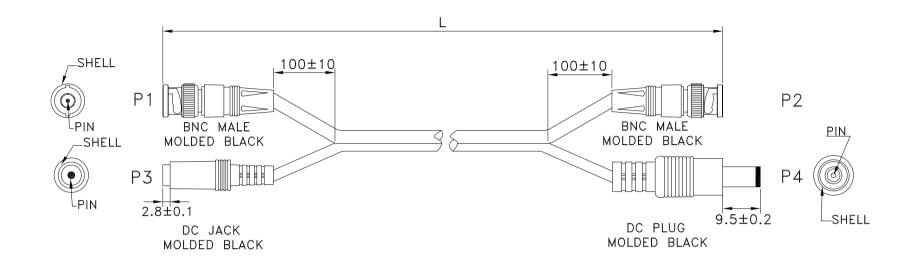

\*\*\*CONSTRUCTION:

1. CABLE: \* RG-59/U(1C/26#+AB50%)+(1C/26#+S55%)\*2F

OD:5.0\*3.0 BLACK JACKET.

\*\*\*CONNECTORS:

2. DC JACK: \* DC JACK5.5\*2.1mm SOLDER TYPE BLACK PBT.

\* SHELL: STEEL WITH NICKEL PLATED.

3. DC PLUG: \* DC PLUG5.5\*2.1\*22mm SOLDER TYPE BLACK PBT.

\* SHELL: STEEL WITH NICKEL PLATED.

4. BNC: \* 75 Ohm BNC CONNECTOR.

\* SHELL: STEEL WITH NICKEL PLATED.

\* PIN CONTACTS: GOLD FLASH OVER NICKEL.

\* INSULATOR: WHITE COLOR POM.

5. HOOD: \* MOLDED: BLACK PVC 45P.

6. TEST: \* CT: 2 Ohm. IS: 5M Ohm.

7. PACKING: \* PACK EACH CABLE IN A POLY BAG.

8. MATERIAL: \* MATERIAL WITH ROHS GRADE.