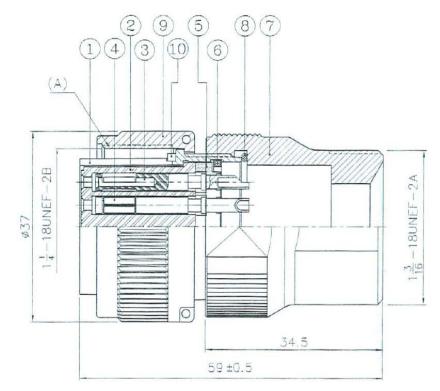

| NO | 件號PAT. NO  | 名科  | 肖 NAME    | 材質 MATL        | 件數<br>SHT | 處理 TREAT               | 備註 | REMARK | NO | 件號PAT. NO  | 名稱   | NAME   | 材質  | MATL     | 件數<br>SHT | 處理TREAT    | 備註F     | EMARK   |
|----|------------|-----|-----------|----------------|-----------|------------------------|----|--------|----|------------|------|--------|-----|----------|-----------|------------|---------|---------|
| 1  | B-844AZB-R | 上固定 | 體 SHELL   | 鋁合金AL ALLOY    | 1         | 三價鉻(Cr <sup>++</sup> ) | 黑色 | BLACK  | 6  | Q-085BZ-R  | 扣 環  | RING   | 磷青红 | PBW      | 1         | 三價鉻(Cr***) | 黑色      | BLACK   |
| 2  | F-053BB    | 絕緣座 | INSULATOR | 合成樹脂 P.S.      | 1         |                        | 黑色 | BLACK  | -7 | C-231AZB-R | 下固定體 | SHELL  | 鋁合金 | AL ALLOY | 1         | 三價鉻(Cr**)  | 黑色      | BLACK   |
| 3  | K-052BS-R  | 導 梢 | CONTACT   | 细合金COPPER ALLO | 14        | 鍍 銀M-Ag                | _  |        | 8  | 0-051RX    | 〇形環  | WASHER | 橡膠  | RUBBER   | 1         |            | 26. 3   | x1. 78  |
| 4  | Q-083BS    | 彈片  | SPRING    | 鈹 鉀 BeCu       | 14        | 鍍 銀M-Ag                | -  |        | 9  | A-086AZC-R | 固定帽  | CAP    | 鋁合金 | AL ALLOY | 1         | 三價鉻(Cr**)  | 黑色      | BLACK   |
| 5  | E-064BB    | 絕綠蓋 | INSULATOR | 合成樹脂 P.S.      | 1         |                        | 黑色 | BLACK  | 10 | 0-052RX    | 〇形環  | WASHER | 橡膠  | RUBBER   | 1         |            | Ø 25. 5 | ix1.6t  |
|    |            |     |           |                |           |                        |    |        |    |            |      |        |     |          |           |            | 版 ⇒     | :: V1.0 |

註一 (A)處固定帽塗抹I/4圈鋰基滑脂 GREASING ON THREAD PART ABOUT 1/4