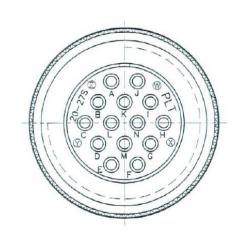

| NO | 件號PAT. NO  | 名科  | 肖 NAME    | 材質 MATL        | 件數<br>SHT | 處理 TREAT               | 備註 | REMARK | NO | 件號PAT. NO  | 名稱   | NAME   | 材質  | MATL     | 件數<br>SHT | 處理TREAT    | 備註F     | EMARK   |
|----|------------|-----|-----------|----------------|-----------|------------------------|----|--------|----|------------|------|--------|-----|----------|-----------|------------|---------|---------|
| 1  | B-844AZB-R | 上固定 | 體 SHELL   | 鋁合金AL ALLOY    | 1         | 三價鉻(Cr <sup>++</sup> ) | 黑色 | BLACK  | 6  | Q-085BZ-R  | 扣 環  | RING   | 磷青红 | PBW      | 1         | 三價鉻(Cr***) | 黑色      | BLACK   |
| 2  | F-053BB    | 絕緣座 | INSULATOR | 合成樹脂 P.S.      | 1         |                        | 黑色 | BLACK  | -7 | C-231AZB-R | 下固定體 | SHELL  | 鋁合金 | AL ALLOY | 1         | 三價鉻(Cr**)  | 黑色      | BLACK   |
| 3  | K-052BS-R  | 導 梢 | CONTACT   | 细合金COPPER ALLO | 14        | 鍍 銀M-Ag                | _  |        | 8  | 0-051RX    | 〇形環  | WASHER | 橡膠  | RUBBER   | 1         |            | 26. 3   | x1. 78  |
| 4  | Q-083BS    | 彈片  | SPRING    | 鈹 鉀 BeCu       | 14        | 鍍 銀M-Ag                | -  |        | 9  | A-086AZC-R | 固定帽  | CAP    | 鋁合金 | AL ALLOY | 1         | 三價鉻(Cr**)  | 黑色      | BLACK   |
| 5  | E-064BB    | 絕綠蓋 | INSULATOR | 合成樹脂 P.S.      | 1         |                        | 黑色 | BLACK  | 10 | 0-052RX    | 〇形環  | WASHER | 橡膠  | RUBBER   | 1         |            | Ø 25. 5 | ix1.6t  |
|    |            |     |           |                |           |                        |    |        |    |            |      |        |     |          |           |            | 版 ⇒     | :: V1.0 |