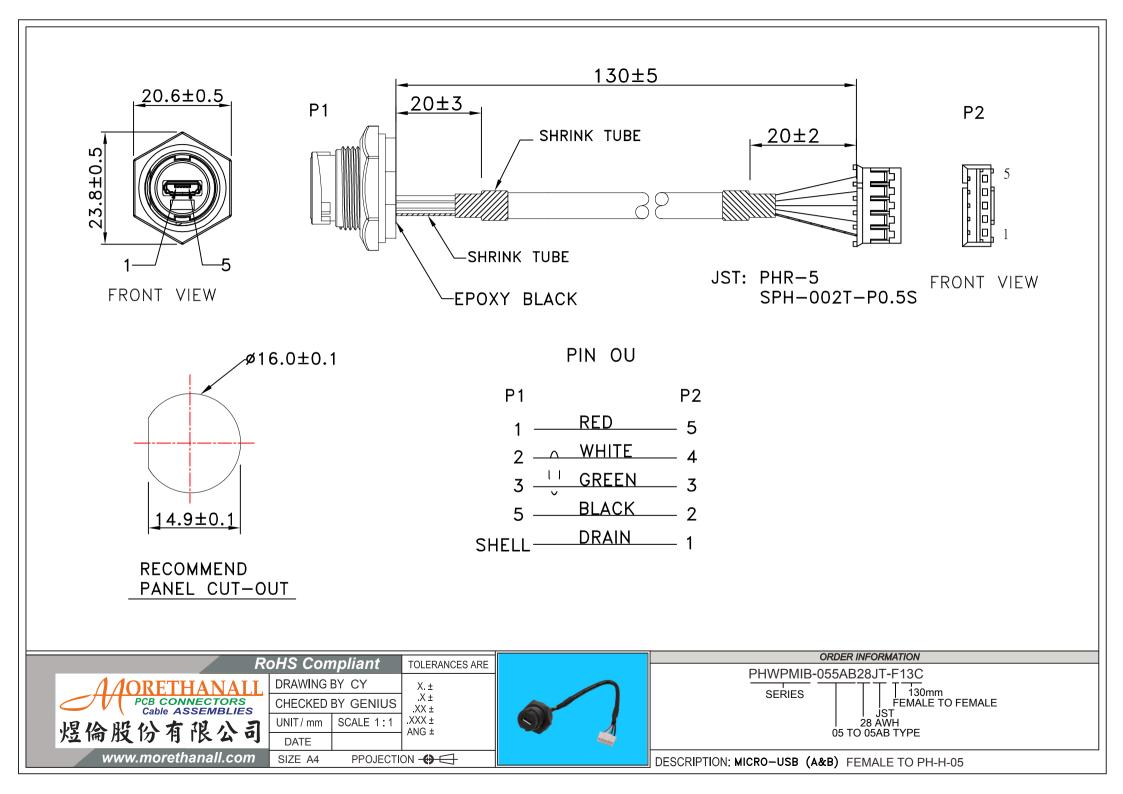

| ***CONSTRUCTION:      |                                                                    |
|-----------------------|--------------------------------------------------------------------|
| 1.WIRE:               | * UL2725 (1P/28#)+(2C/28#)+AEB65% OD:3.5mm BLACK JACKET.           |
| ***CONNECTORS:        |                                                                    |
| 2.MICRO USB AB:       | * MICRO-USB (A&B) FEMALE TYPE SOLD.                                |
|                       | * PINS: PHOSPHOR BRONZE WITH GOLD PLATED                           |
|                       | * INSULATOR: THERMOPLASTIC COLOR:BLACK.                            |
|                       | * SHELL: STEEL WITH NICKETL PLATED.                                |
|                       | * HEX NUT: THERMOPLASTIC COLOR:BLACK                               |
|                       | * GASKET: SILICONE COLOR:BLACK                                     |
|                       | * PCB: FR-4                                                        |
|                       | * GLUE: EPOXY COLOR:BLACK                                          |
| 3.HOUSING:            | * PITCH 2.0MM 5PIN HOUSING, JST:PHR-5 WHITE NYLON66 UL94V-0 RATED. |
| 4.TERMINAL:           | * JST: SPH-002T-P0.5S PHOSPHOR BRONZE TIN PLATED.                  |
| 5.TUBE:               | * SHRINK TUBE BLACK Ø4.0mm Ø0.8mm.                                 |
| 6.TEST:               | * CT: 2 Ohm. IS: 5M Ohm.                                           |
| 7.PACKING:            | * PACK EACH CABLE IN A POLY BAG.                                   |
| 8.MATERIAL:           | * MATERIAL WITH RoHS GRADE.                                        |
|                       |                                                                    |
|                       |                                                                    |
|                       |                                                                    |
|                       |                                                                    |
| RoHS Co               | mpliant TOLERANCES ARE ORDER INFORMATION                           |
| A AOPETHANALI DRAWING | BY CY PHWPMIB-055AB28JI-F13C                                       |
|                       | DBY GENIUS XX + SERIES   130mm                                     |