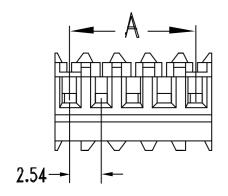

- Feed-Thru type
- Without Polarizing Tabs

B±0.25

(Including temperature rise)

Dimensional Information ( mm )

| Circuits | Dim. A                 | Dim. B        |
|----------|------------------------|---------------|
| XX       | $2.54 \times (xx - 1)$ | 2.54 x ( xx ) |

Note: xx = Number of circuits,  $02 \sim 24$ 

| Color | Wire size |
|-------|-----------|
| Red   | #22       |
| White | #24       |
| Blue  | #26       |
| Green | #28       |