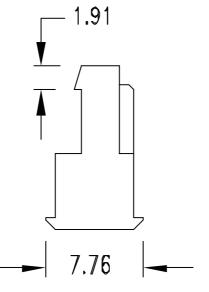

(Including temperature rise)

Dimensional Information ( mm )

| Circuits | Dim. A                 | Dim. B        |
|----------|------------------------|---------------|
| XX       | $2.54 \times (xx - 1)$ | 2.54 x ( xx ) |