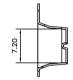

0.80mm ( 0.031") Pitch Board To Board DESCRIPTION: Female connector H = 5.05mm(NO BOSS) DEVICE TYPE: NP08-P

CUSTOMER: MATERIAL:PS 黑色 DWG NO: CUSTOMER: Q'TY:1000PCS/REEL

| ITEM | W       | A <sub>0</sub> | B <sub>0</sub>      | K <sub>0</sub>       | K1        | - | - | - | - | - | - | - |
|------|---------|----------------|---------------------|----------------------|-----------|---|---|---|---|---|---|---|
| DIM  | 16 +0.3 | 4.5 +0.1 -0.1  | $7.2^{+0.1}_{-0.1}$ | $6.35^{+0.1}_{-0.1}$ | 5.45 +0.1 |   | - | - | - | - | - | - |