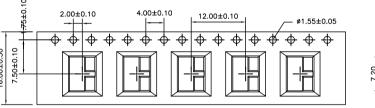

0.80mm ( 0.031") Pitch Board To Board DESCRIPTION: Female connector H = 5.05mm(NO BOSS) DEVICE TYPE: NP08-P

CUSTOMER: MATERIAL:PS 黑色 DWG NO: CUSTOMER: Q'TY:1000PCS/REEL

| ITEM | W       | A <sub>0</sub> | B <sub>0</sub>      | K <sub>0</sub>       | K1        | - | - | - | - | - | - | - |
|------|---------|----------------|---------------------|----------------------|-----------|---|---|---|---|---|---|---|
| DIM  | 16 +0.3 | 4.5 +0.1 -0.1  | $7.2^{+0.1}_{-0.1}$ | $6.35^{+0.1}_{-0.1}$ | 5.45 +0.1 |   | - | - | - | - | - | - |