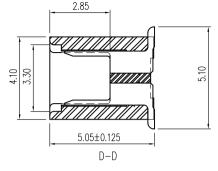

0.80mm ( 0.031") Pitch Board To Board DESCRIPTION: Female connector H = 5.05mm(NO BOSS) DEVICE TYPE: NP08-P

CUSTOMER: MATERIAL:PS 黑色 DWG NO: CUSTOMER: Q'TY:1000PCS/REEL

| ITEM | W       | A <sub>0</sub> | B <sub>0</sub>      | K <sub>0</sub>       | K1        | - | - | - | - | - | - | - |
|------|---------|----------------|---------------------|----------------------|-----------|---|---|---|---|---|---|---|
| DIM  | 16 +0.3 | 4.5 +0.1 -0.1  | $7.2^{+0.1}_{-0.1}$ | $6.35^{+0.1}_{-0.1}$ | 5.45 +0.1 |   | - | - | - | - | - | - |