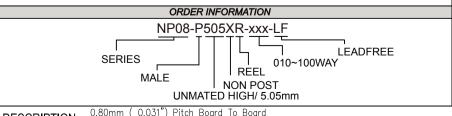

0.80mm ( 0.031") Pitch Board To Board DESCRIPTION: Female connector H = 5.05mm(NO BOSS) DEVICE TYPE: NP08-P

CUSTOMER: MATERIAL:PS 黑色 DWG NO: CUSTOMER: Q'TY:1000PCS/REEL

| ITEM | W       | A <sub>0</sub> | B <sub>0</sub>      | K <sub>0</sub>       | K1        | - | - | - | - | - | - | - |
|------|---------|----------------|---------------------|----------------------|-----------|---|---|---|---|---|---|---|
| DIM  | 16 +0.3 | 4.5 +0.1 -0.1  | $7.2^{+0.1}_{-0.1}$ | $6.35^{+0.1}_{-0.1}$ | 5.45 +0.1 |   | - | - | - | - | - | - |