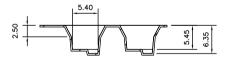

0.80mm ( 0.031") Pitch Board To Board DESCRIPTION: Female connector H = 5.05mm(NO BOSS) DEVICE TYPE: NP08-P

CUSTOMER: MATERIAL:PS 黑色 DWG NO: CUSTOMER: Q'TY:1000PCS/REEL

| ITEM | W       | A <sub>0</sub> | B <sub>0</sub>      | K <sub>0</sub>       | K1        | - | - | - | - | - | - | - |
|------|---------|----------------|---------------------|----------------------|-----------|---|---|---|---|---|---|---|
| DIM  | 16 +0.3 | 4.5 +0.1 -0.1  | $7.2^{+0.1}_{-0.1}$ | $6.35^{+0.1}_{-0.1}$ | 5.45 +0.1 |   | - | - | - | - | - | - |