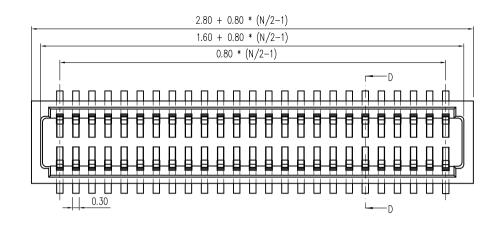

0.80mm ( 0.031") Pitch Board To Board DESCRIPTION: Female connector H = 5.05mm(NO BOSS) DEVICE TYPE: NP08-P

CUSTOMER: MATERIAL:PS 黑色 DWG NO: CUSTOMER: Q'TY:1000PCS/REEL

| ITEM | W       | A <sub>0</sub> | B <sub>0</sub>      | K <sub>0</sub>       | K1        | - | - | - | - | - | - | - |
|------|---------|----------------|---------------------|----------------------|-----------|---|---|---|---|---|---|---|
| DIM  | 16 +0.3 | 4.5 +0.1 -0.1  | $7.2^{+0.1}_{-0.1}$ | $6.35^{+0.1}_{-0.1}$ | 5.45 +0.1 |   | - | - | - | - | - | - |