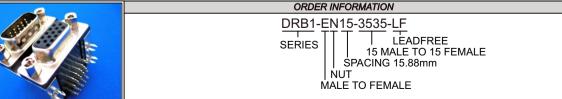

FINISHES:

Contact:Gold Flash.

Shell:Nickel Plated.

D-SUB 0.350"(8.89mm) FOOTPRINT 15 MALE HIGH DENSITY CONNECTOR /15 FEMALE HIGH DENSITY CONNECTOR, DUAL PORT DESCRIPTION: