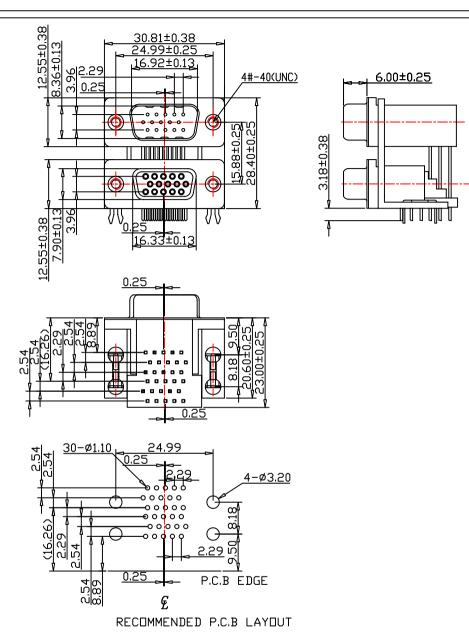

FINISHES:

Contact:Gold Flash.

Shell:Nickel Plated.

D-SUB 0.350"(8.89mm) FOOTPRINT 15 MALE HIGH DENSITY CONNECTOR /15 FEMALE HIGH DENSITY CONNECTOR, DUAL PORT DESCRIPTION: