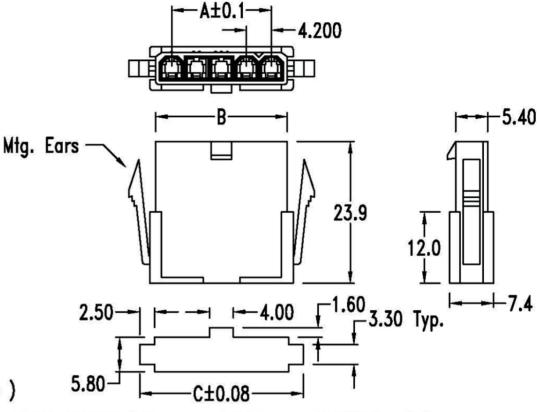

( Including temperature rise )

PANEL CUTOUT [ Max. panel thickness: .079"(2.0mm) ]

## Dimensional Information ( mm )

| Circuits | Dim. A | Dim. B | Dim. C | Circuits | Dim. A | Dim. B | Dim. C | Circuits | Dim. A | Dim. B | Dim. C |
|----------|--------|--------|--------|----------|--------|--------|--------|----------|--------|--------|--------|
| 2        | 4.2    | 9.6    | 15.0   | 4        | 12.6   | 18.0   | 23.4   | 6        | 21.0   | 26.4   | 31.8   |
| 3        | 8.4    | 13.8   | 19.2   | 5        | 16.8   | 22.2   | 27.6   |          |        |        |        |