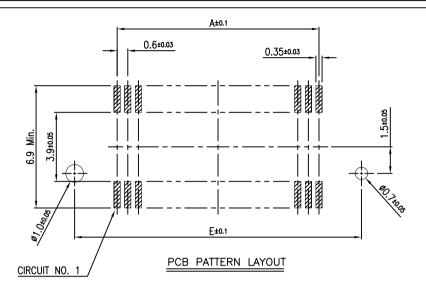

3. REFLOW SOLDER CAPABLE TO 260°C

| CKT | DimA | DimB | DimC | DimD | DimE |
|-----|------|------|------|------|------|
| 40  | 11.4 | 14.7 | 17.0 | 18.6 | 16.2 |
| 3   | 17.4 | 20.7 | 23.0 | 24.6 | 22.2 |
| 80  | 23.4 | 26.7 | 29.0 | 30.6 | 28.2 |
| 90  | 26.4 | 29.7 | 32.0 | 33.6 | 31.2 |
| 100 | 29.4 | 32.7 | 35.0 | 36.6 | 34,2 |
| 120 | 35.4 | 38.7 | 41.0 | 42.6 | 40.2 |
| 140 | 41.4 | 44.7 | 47.0 | 48.6 | 46.2 |
| 160 | 47.4 | 50.7 | 53.0 | 54.6 | 52.2 |