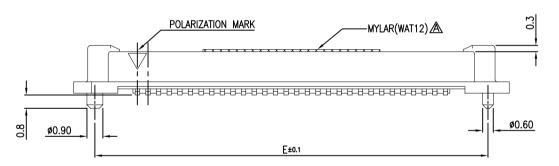

3. REFLOW SOLDER CAPABLE TO 260°C

| CKT | DimA | DimB | DimC | DimD | DimE |
|-----|------|------|------|------|------|
| 40  | 11.4 | 14.7 | 17.0 | 18.6 | 16.2 |
| 3   | 17.4 | 20.7 | 23.0 | 24.6 | 22.2 |
| 80  | 23.4 | 26.7 | 29.0 | 30.6 | 28.2 |
| 90  | 26.4 | 29.7 | 32.0 | 33.6 | 31.2 |
| 100 | 29.4 | 32.7 | 35.0 | 36.6 | 34,2 |
| 120 | 35.4 | 38.7 | 41.0 | 42.6 | 40.2 |
| 140 | 41.4 | 44.7 | 47.0 | 48.6 | 46.2 |
| 160 | 47.4 | 50.7 | 53.0 | 54.6 | 52.2 |