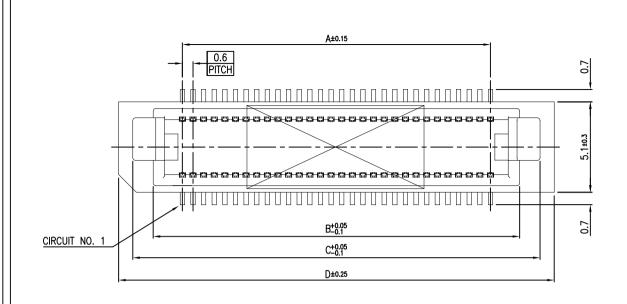

3. REFLOW SOLDER CAPABLE TO 260°C

| CKT | DimA | DimB | DimC | DimD | DimE |
|-----|------|------|------|------|------|
| 40  | 11.4 | 14.7 | 17.0 | 18.6 | 16.2 |
| 3   | 17.4 | 20.7 | 23.0 | 24.6 | 22.2 |
| 80  | 23.4 | 26.7 | 29.0 | 30.6 | 28.2 |
| 90  | 26.4 | 29.7 | 32.0 | 33.6 | 31.2 |
| 100 | 29.4 | 32.7 | 35.0 | 36.6 | 34,2 |
| 120 | 35.4 | 38.7 | 41.0 | 42.6 | 40.2 |
| 140 | 41.4 | 44.7 | 47.0 | 48.6 | 46.2 |
| 160 | 47.4 | 50.7 | 53.0 | 54.6 | 52.2 |

DESCRIPTION: 0.6mm BTB PLUG SMT S/T D/R TYPE