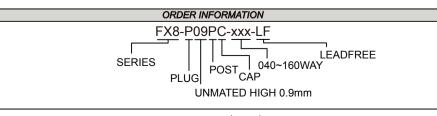

NOTES:

1. MATERIAL:

1.1 HOUSING: THERMOPLASTIC, HIGH TEMP., UL94V-0; COLOR:NATURAL.

1.2 CONTACT: COPPER ALLOY

2. FINISH:

1:GOLD FLASH PLATING(1~3u") N:100~200u" MATT TIN PLATING 50~100u" NICKEL UNDERPLATING OVERALL.

3. REFLOW SOLDER CAPABLE TO 260°C



| CKT | DimA | DimB | DimC | DimD | DimE |
|-----|------|------|------|------|------|
| 40  | 11.4 | 14.7 | 17.0 | 18.6 | 16.2 |
| 3   | 17.4 | 20.7 | 23.0 | 24.6 | 22.2 |
| 80  | 23.4 | 26.7 | 29.0 | 30.6 | 28.2 |
| 90  | 26.4 | 29.7 | 32.0 | 33.6 | 31.2 |
| 100 | 29.4 | 32.7 | 35.0 | 36.6 | 34,2 |
| 120 | 35.4 | 38.7 | 41.0 | 42.6 | 40.2 |
| 140 | 41.4 | 44.7 | 47.0 | 48.6 | 46.2 |
| 160 | 47.4 | 50.7 | 53.0 | 54.6 | 52.2 |









DESCRIPTION: 0.6mm BTB PLUG SMT S/T D/R TYPE