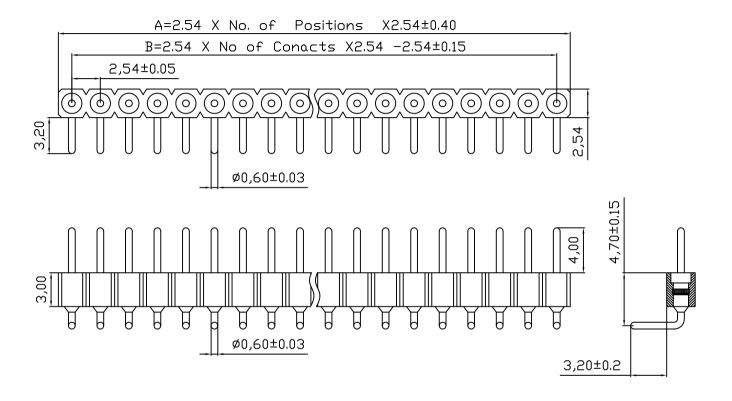

## **Technical Data**

Material:

Pin(outer sleeve): Brass,machined CuZn38Pb2

Plating(outer sleeve):

Tin plated:2\u03cmm/80\u03cm"Ni, 5\u03cmm/200\u03cm"Sn Gold Plated:2\u03cmm/80\u03cm"Ni,Full gold

Insulator(black): Glass filled thermoplastic polyester

UL94V-0

Electrical:

Current rating: 3Amps/contact max. Contact resistance:  $\leq 4m\Omega/contact$ 

Insulation resistance:  $\geq 1000 \text{M}\Omega$  at V=100V

Operaing voltage: 60VAC/DC

Mechanical:

Operaing temperatures: Gold Plsted:-55°C to+125°C

Tin plated:-40°C to+105°C

Soldering temperature: +260°C,10s max.