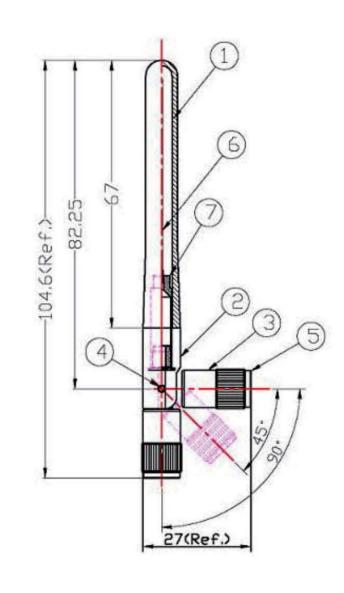

| ITEM | NAME               | MATERIAL | Qty | Fm.           | Note |
|------|--------------------|----------|-----|---------------|------|
| 1    | Main Sleeve        |          | 1   | -<br>-        |      |
| 2    | Uper Base          | []       | 1   | -             |      |
| З    | Lower Base         |          | 1   |               |      |
| 4    | Rivet              | C3604    | 5   | 92.<br>       |      |
| 5    | SMA Plug Connector | Brass    | 1   | 5             |      |
| 6    | Cable RG-178       | 1        | 1   |               |      |
| 7    | Copper Tube        | Copper   | 1   | арания<br>11. |      |

| Ro                  | TOLERANCES ARE                     |  |     |                                       |
|---------------------|------------------------------------|--|-----|---------------------------------------|
| PCB CONNECTORS      | DRAWING BY CY<br>CHECKED BY GENIUS |  | 照片框 | ANTSMA-1S1F-M10C4-LF<br>SERIES        |
| 层偏股份有限公司            | UNIT/mm SCALE 1:1<br>DATE          |  |     | MALE<br>  FOLABLE<br>ST               |
| www.morethanall.com |                                    |  |     | DESCRIPTION: WiFi Antenna 2.4Ghz 3dbi |